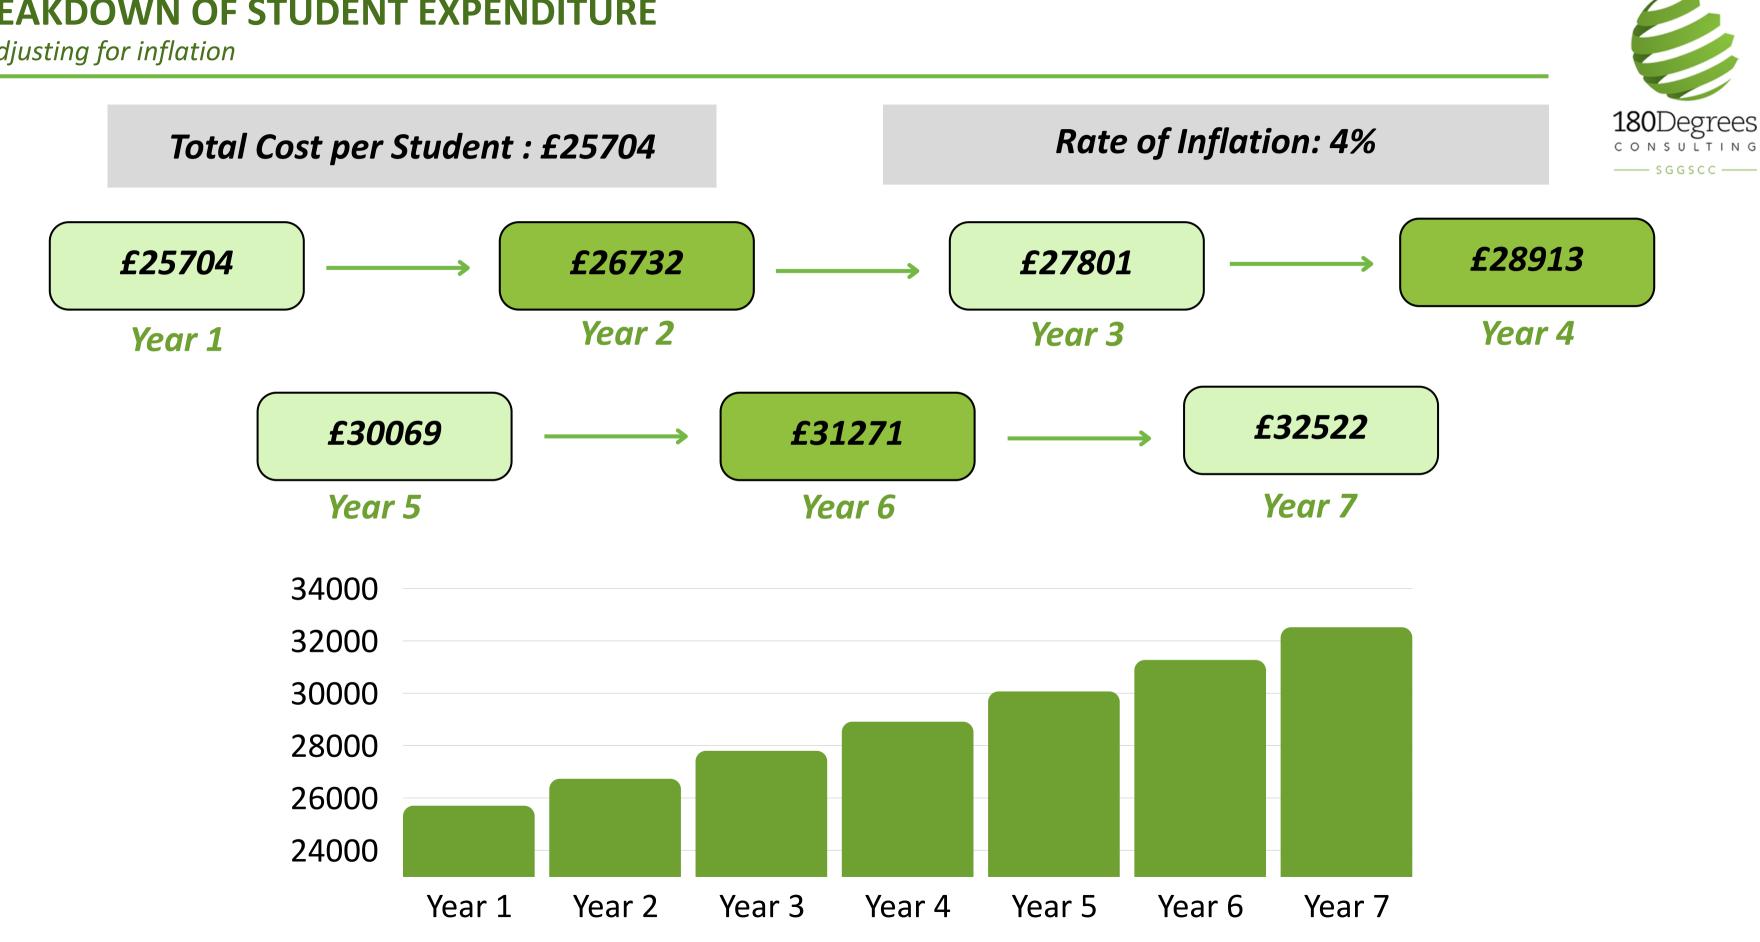

TURE**

calculating the cost of books and magic supplies







| ТҮРЕ                 | COST (GBP) |
|----------------------|------------|
| URRICULAR ACTIVITIES | £300       |
| GWARTS EXPRESS)      | £24        |
| AND BOOKS            | £500       |
| E TRIPS              | £120       |
| Expenses             | £744       |

## **Grand Total Annual Cost Per Student**

## **EXPENSE TYPE**

## TUITION FEE (SCHOOL-RELATED EXPENSES)

PERSONAL EXPENSES

#### TOTAL ANNUAL COST

#### Scaling upto 1,000 students

• If Hogwarts accommodates 1,000 students, the total annual costs for all students would be: Total Annual Cost for 1,000 students=1,000×£25,704=£25,704,000 per year



#### COST (GBP)

#### £24960

£744

#### £25704

#### **BREAKDOWN OF STUDENT EXPENDITURE**

adjusting for inflation



#### **Conversion Rate:**

- 1 Galleon =  $\pm 5$
- Now, we can convert £21,154,000 into Galleons by dividing by 5:
- Total in Galleons=£25,704,000 divided by 5 = 5,140,800 Galleons

#### Summary:

- Total in GBP: £25,704,000
- Conversion Rate: 1 Galleon = £5
- Total in Galleons: 5,140,800 Galleons
- So, £25,704,000 per year is equivalent to 5,140,800 Galleons in the Harry Potter currency.



## CHECK OUT OUR WEBSITE FOR MORE INSIGHTS

E