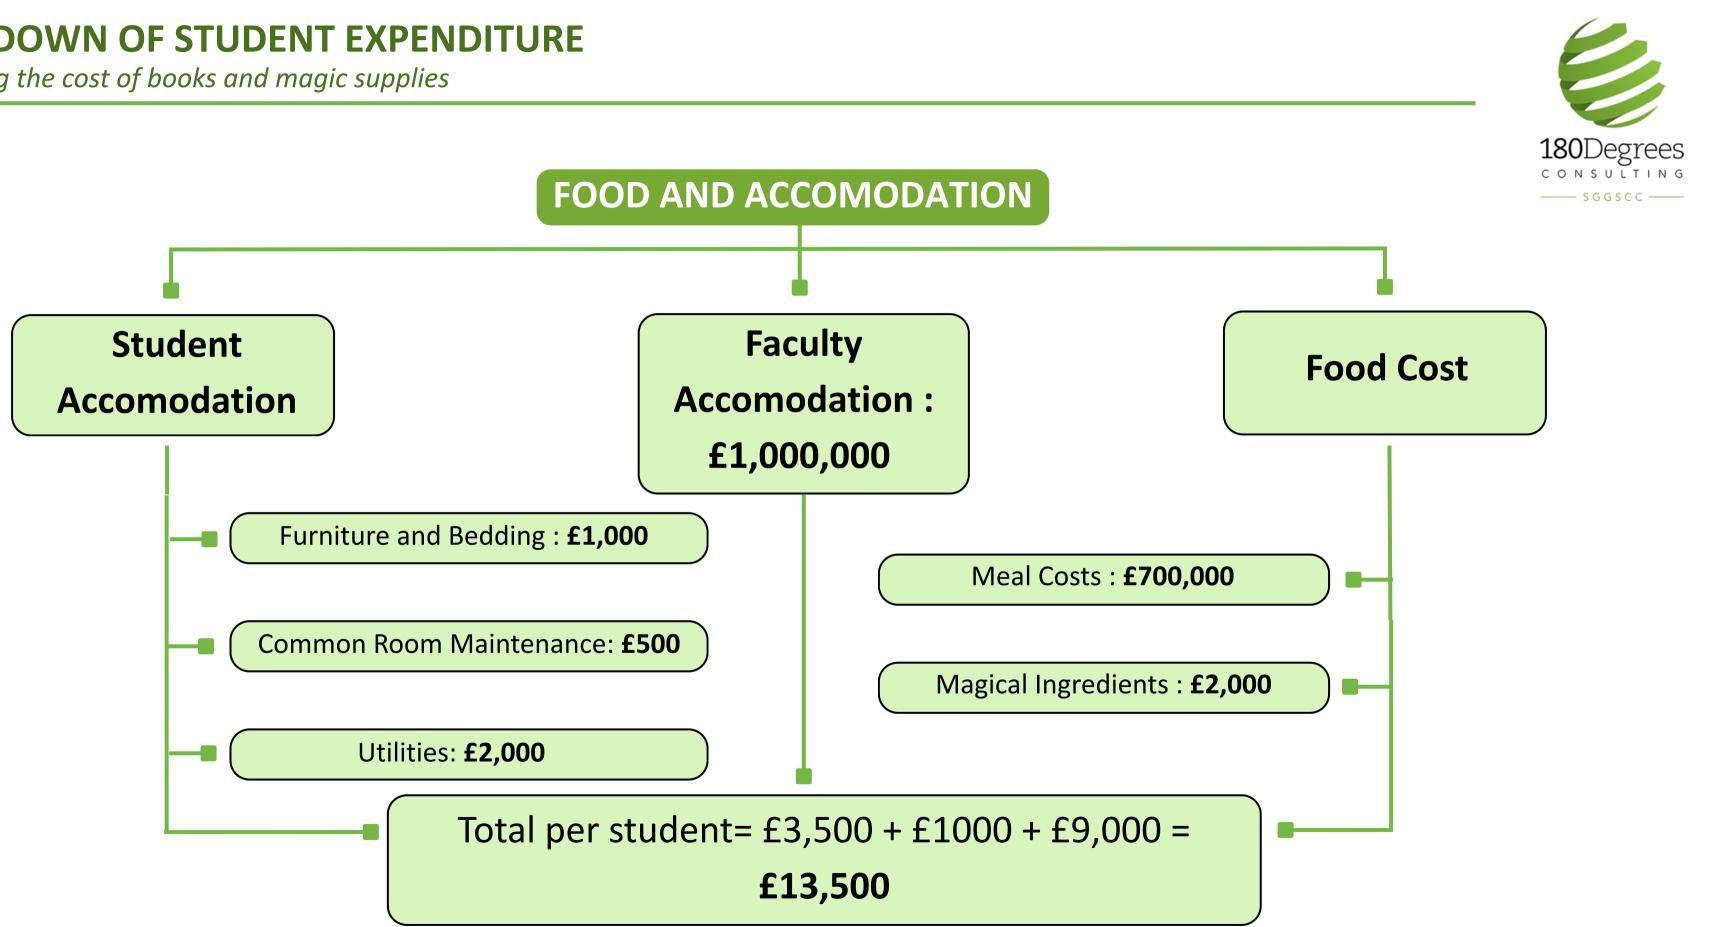

## **RDING SCHOOL**

boarding school, all costs related to accommodation, utilities, and itory are included