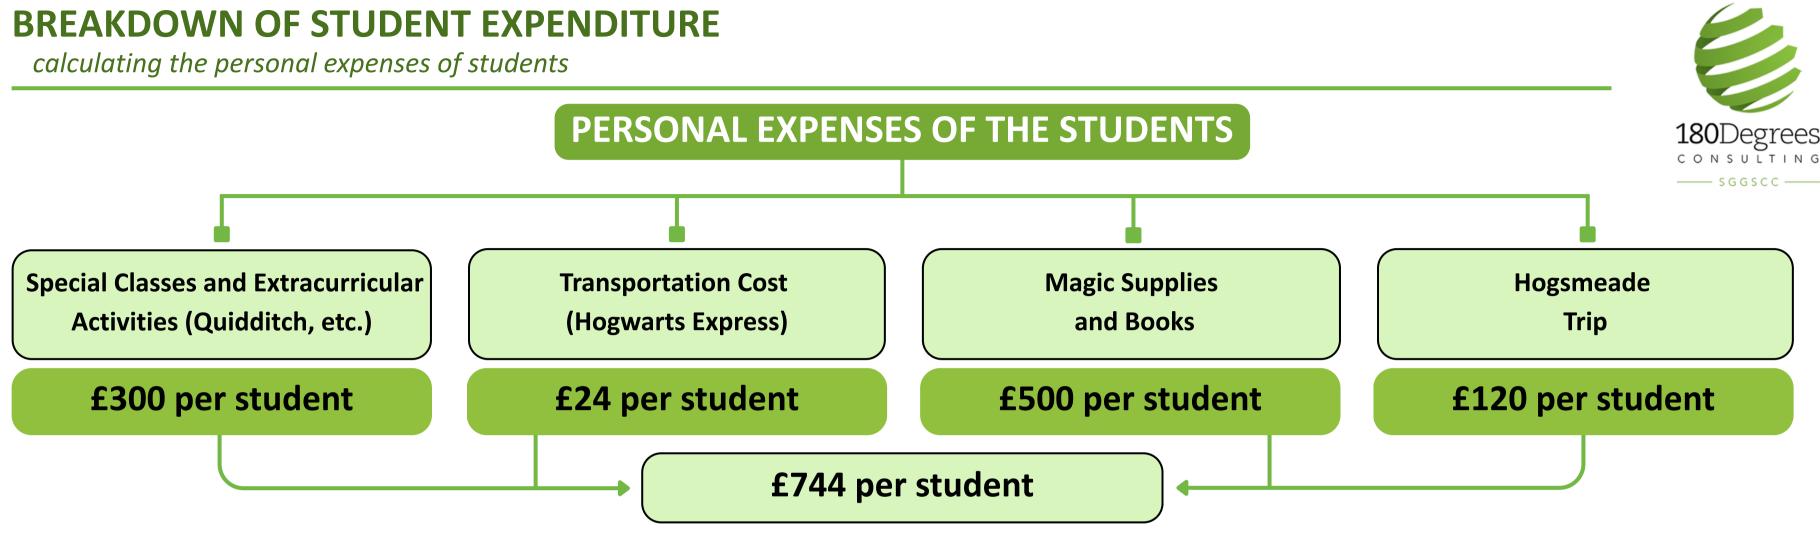

#### **BREAKDOWN OF STUDENT EXPENDITURE**

calculating the cost of books and magic supplies

#### **BREAKDOWN OF STUDENT EXPENDITURE**

calculating the cost of books and magic supplies

| ТҮРЕ                 | COST (GBP) |
|----------------------|------------|
| URRICULAR ACTIVITIES | £300       |
| GWARTS EXPRESS)      | £24        |
| AND BOOKS            | £500       |
| E TRIPS              | £120       |
| Expenses             | £744       |

## **Grand Total Annual Cost Per Student**