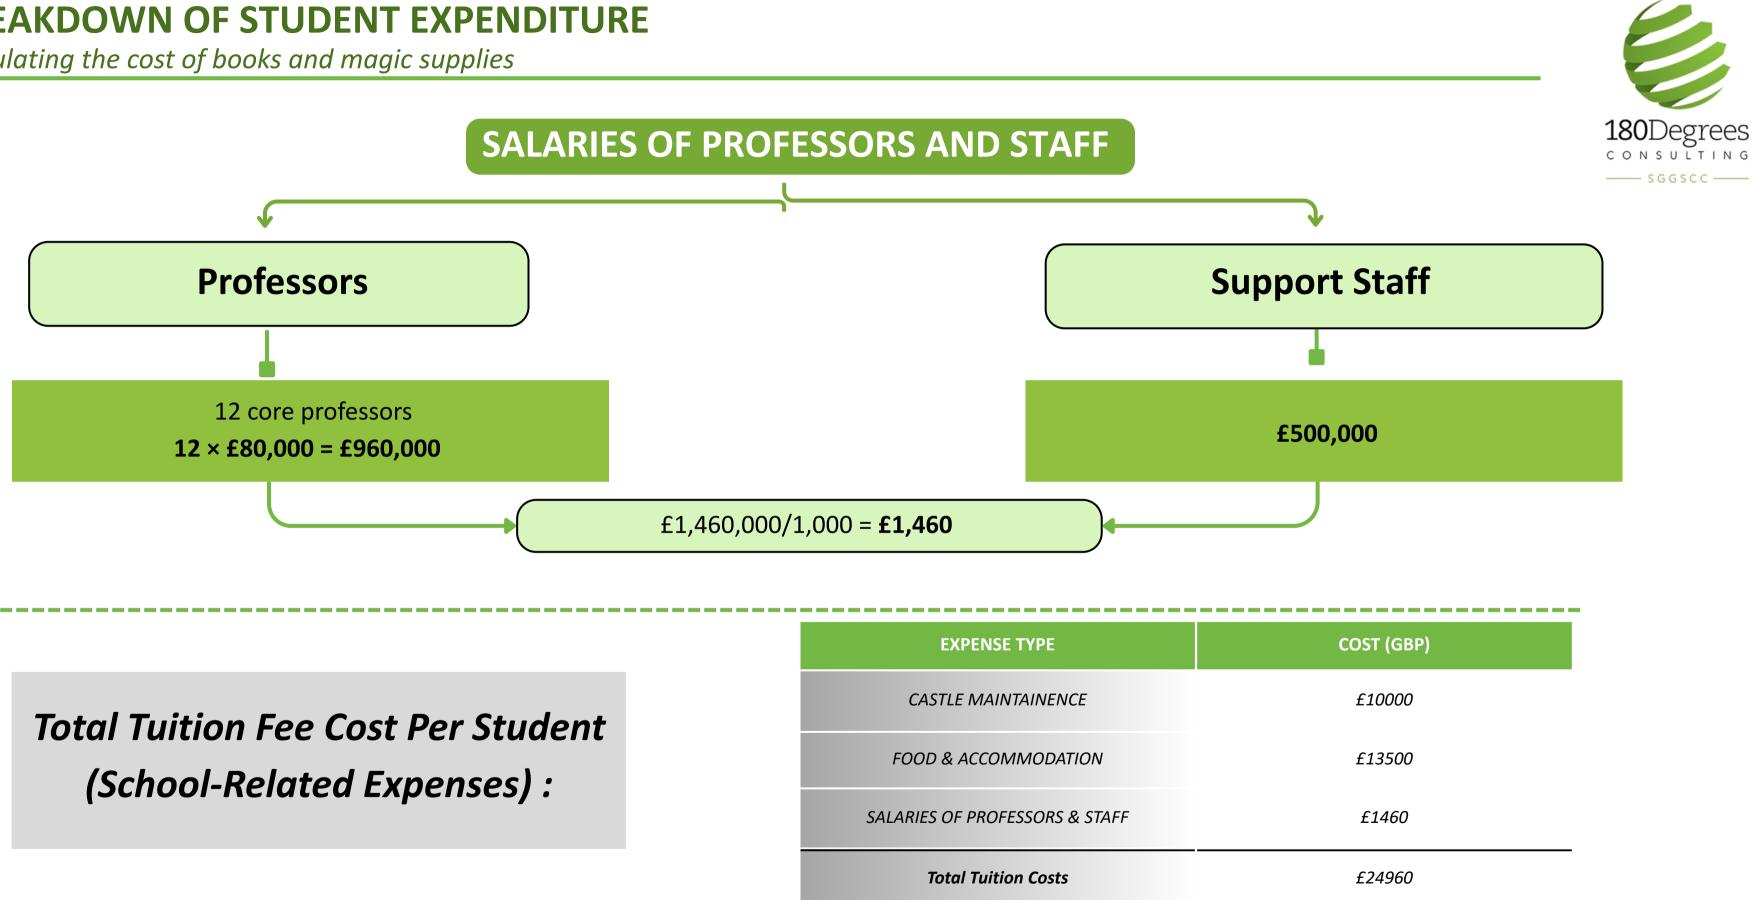

## TUITION FEE (SCHOOL-RELATED EXPENSES)

PERSONAL EXPENSES

#### £24960

£744

#### £25704