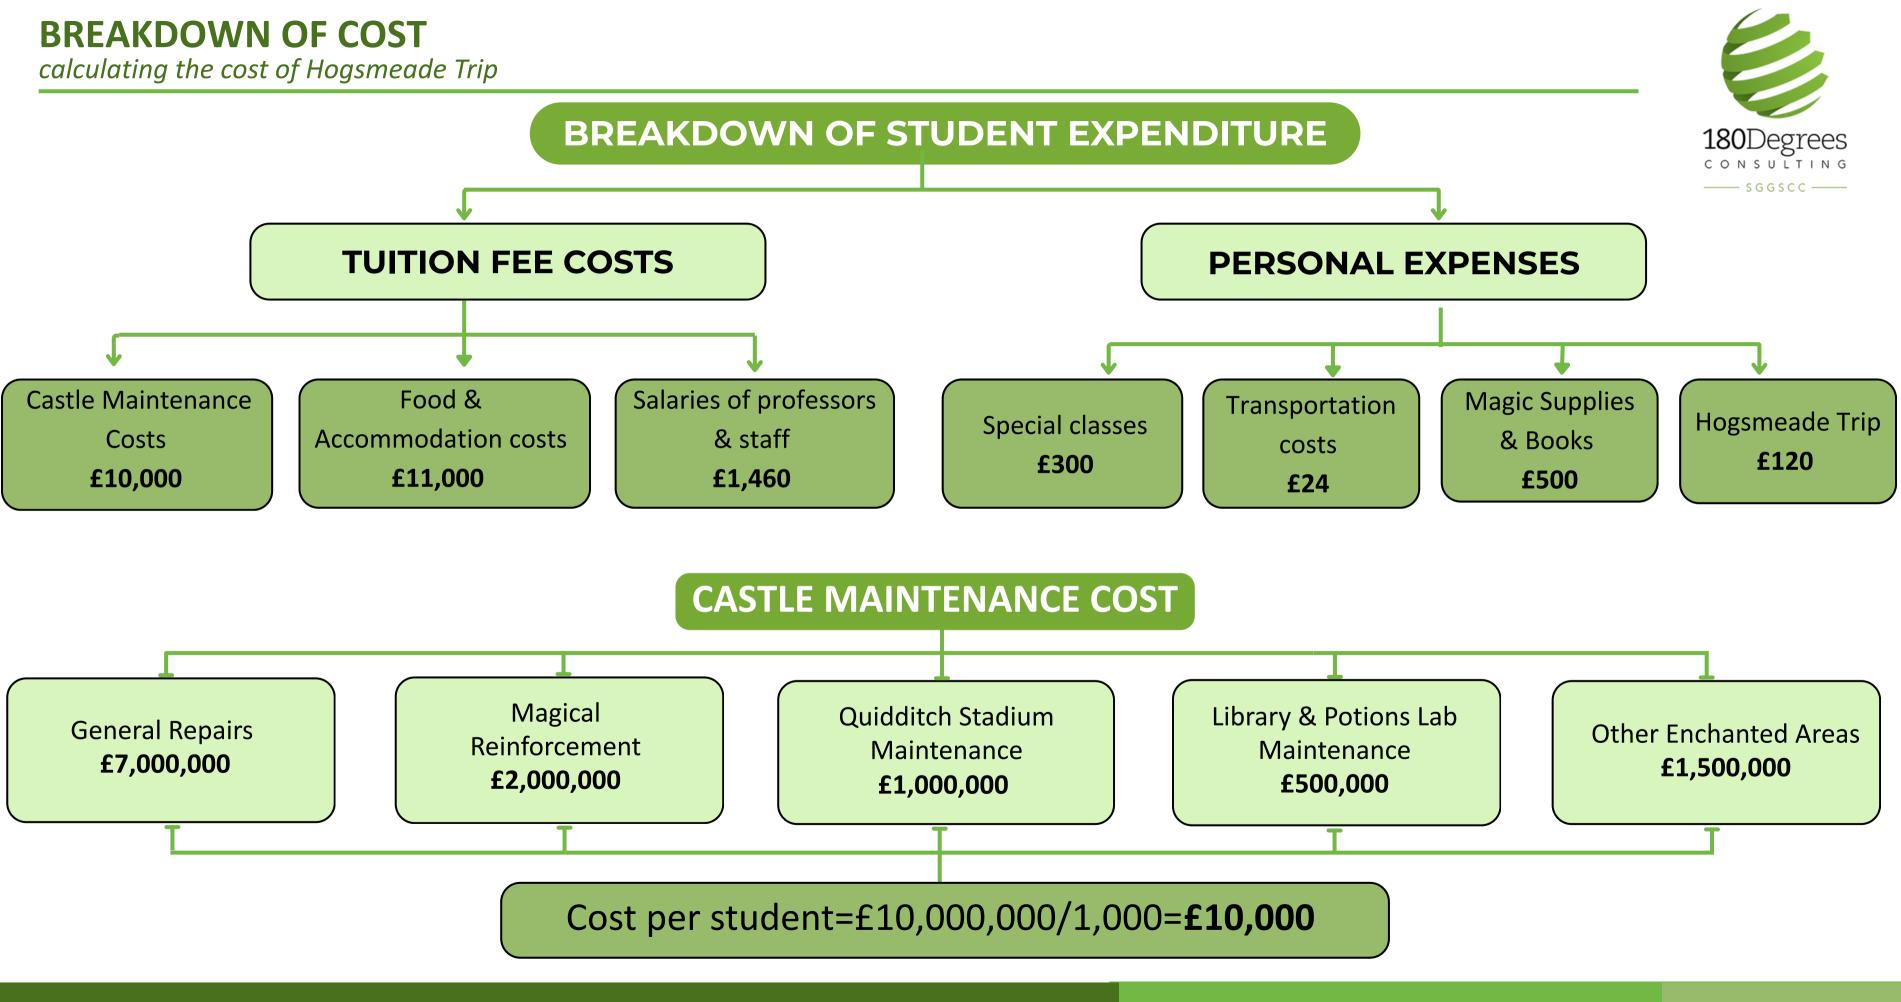

#### **BREAKDOWN OF STUDENT EXPENDITURE**

calculating the cost of books and magic supplies

#### **BREAKDOWN OF STUDENT EXPENDITURE**

calculating the cost of books and magic supplies

| ТҮРЕ                 | COST (GBP) |
|----------------------|------------|
| URRICULAR ACTIVITIES | £300       |
| GWARTS EXPRESS)      | £24        |
| AND BOOKS            | £500       |
| E TRIPS              | £120       |
| Expenses             | £744       |